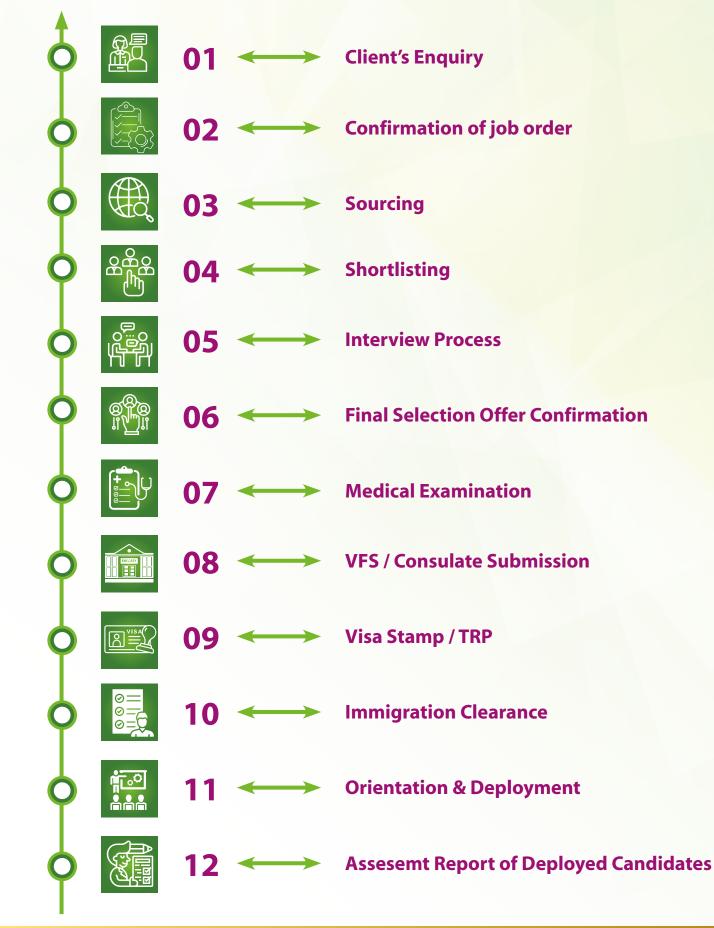

### **RECRUITMENT PROCESS**

#### **Review**

Our deep understanding of the enterprise psyche, coupled with multi-dimensional analytical techniques enables us to assess issues and suggest solution approaches in alignment with a global vision.

#### **Initial Documentation Process**

On receipt of a job order request, a consultant is assigned to the portfolio. A set of documents is usually required for overseas recruitment from most countries and in most cases these need to be legalised in the respective embassies. Our consultant will provide the draft set of these documents.

#### **Advertisement**

Advertisements are placed in local and regional media, in order to attract the best available candidate. We also place a huge emphasis on online job boards and forums and actively promote all vacancies.

#### **Trade Test**

For skilled categories, trade tests are conducted at approved centre.

#### **Prescreening And Forwarding**

Our consultant screens them before forwarding it to the client for consideration.

#### Interview

We will arrange for the candidates to be interviewed as agreed and conveniently. Video conferencing, skype and/or telephonic interviews may be arranged as required.

#### **Medical Fitness**

Once the candidates are shortlisted and selected, a reference check may be conducted based on the position recruited for. All selected candidates have to undergo a compulsory medical fitness test.

#### **Employment Agreement**

On receipt of appointment letters, required documents for visa application are processed and dispatched to the client. Constant co-ordination is maintained between the client's office and our associates all over our country to ensure that the candidates are mobilised in the shortest possible time. (Screens the short-listed candidates by pre-interview.)

#### Orientation

Prior to the departure of workers the orientation briefing is organized to make all workers fully aware of the employment company, the country's laws and orders, labor laws immigration policy and maintain understanding and cordiality them self and aim of the particular activity of the individual. The orientation takes special care in briefing them to strictly abide by the guide lines in the field of their employment and direct them to maintain good circumstance and motivate them to their duties/responsibilities.

#### **Travelling Arrangement**

In all case, we send all the visa endorsement, passport to the concerned airlines, to confirm the scheduled flight from Nepal to destination country. PTA to any airlines operating from Kathmandu shall be sent after our final confirmation.